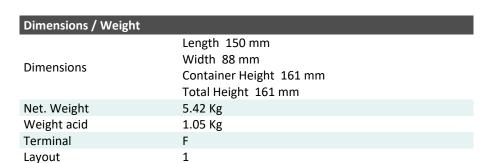

| Performance      |             |  |
|------------------|-------------|--|
| Rated Voltage    | 12          |  |
| Nominal Capacity | 14Ah (10hr) |  |
| CCA EN           | 220         |  |