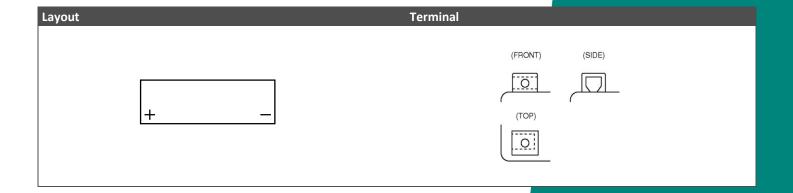

| Performance      |             |  |
|------------------|-------------|--|
| Rated Voltage    | 12          |  |
| Nominal Capacity | 14Ah (10hr) |  |
| CCA EN           | 220         |  |