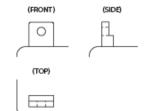

#### Dimensions / Weight

Layout

| Dimensions  | Length 105mm<br>Width 91mm<br>Container Height 115mm<br>Total Height 115mm |
|-------------|----------------------------------------------------------------------------|
| Net. Weight | 2.11 Kg                                                                    |
| Weight acid | 0.51 Kg                                                                    |
| Terminal    | В                                                                          |
| Layout      | 15                                                                         |