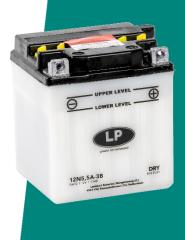

LP MOTORCYCLE • DRY BATTERY 12N5.5A-3B (12V 5.5Ah) DIN: 50612

#### Description

The motorcycle battery 12N5.5A-3B, 12 volt, 5,5 Ah, is a conventional starter battery which delivers reliable starting power for an excellent price. The 12N5.5A-3B starter battery is dry pre-charged and comes with a separate acid pack and can only be installed in an upright position. This lead-acid 12N5.5A-3B battery is suitable for almost any vehicle with basic power needs.

| Performance      |              |
|------------------|--------------|
| Rated Voltage    | 12           |
| Nominal Capacity | 5.5Ah (10hr) |
| CCA EN           | 55           |