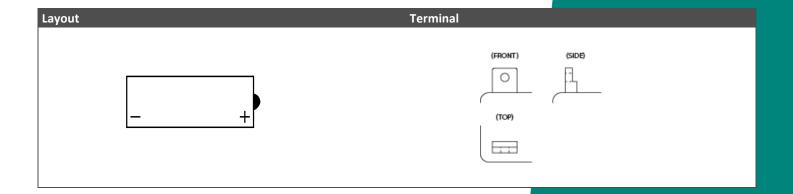

## Dimensions / Weight Length 99 mm Width 58 mm Container Height 109 mm Total Height 109 mm Net. Weight 1.11 Kg Weight acid 0.31 Kg Terminal B Layout 15