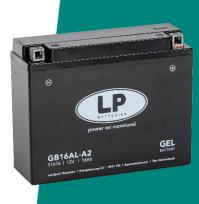

LP MOTORCYCLE • GEL BATTERY GB16AL-A2 (12V 16Ah) DIN: 51616

## Description

The motor battery GB16AL-A2, 12 volt, 16 Ah, is a starter battery with gel technology. The GB16AL-A2 starter battery is already factory activated (filled and charged) and therefore ready to use. This gel battery is 100% leak-proof and can be installed in tilted position up to 90°. The GB16AL-A2 delivers more starting power than a conventional battery and is suitable for the latest motorcycles and powersport vehicles.

| Performance      |             |
|------------------|-------------|
| Rated Voltage    | 12          |
| Nominal Capacity | 16Ah (10hr) |
| CCA EN           | 215         |