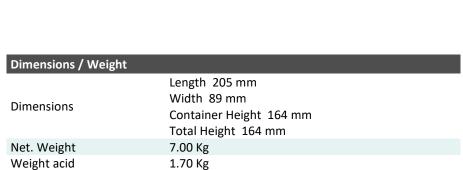

## G50N18LA2 (12V 22Ah)

DIN: 52012

## Description

Terminal

Layout

The motor battery G50N18LA2, 12 volt, 20 Ah, is a starter battery with gel technology. The G50N18LA2 starter battery is already factory activated (filled and charged) and therefore ready to use. This gel battery is 100% leak-proof and can be installed in tilted position up to 90°. The G50N18LA2 delivers more starting power than a conventional battery and is suitable for the latest motorcycles and powersport vehicles.

| Performance      |             |
|------------------|-------------|
| Rated Voltage    | 12          |
| Nominal Capacity | 20Ah (10hr) |
| CCA EN           | 300         |



Н

0



## Features

- Gel technology
- Superior starting power
- Superior vibration resistant
- Very low self-discharge
- 100% maintenance free
- Factory activated, ready to use!

| Layout | Terminal               |
|--------|------------------------|
| _      | + (FRONT) (SIDE) (TOP) |

(Note) All above information shall be changed without prior notice, Landport Batteries reserves the right to explain and update the latest information.