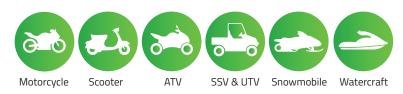

------------|----------|
| 6V      | 13.7Ah (20hr) | 105 A    |
|         | 13.0Ah (10hr) |          |

#### DIMENSIONS & WEIGHT



G<sup>⊕</sup>GEL



3D

Тор

----

GEL battery range is designed to offer maximum performance and safety! Ready to use, GEL battery will not require any acid handling, initial preparation or maintenance.

III SEITLETT ()

FULBAT

The non-spillable design (VRLA) linked to its high performance make it the ideal battery for all powersports.

# M POLARITY



### **₩ FEATURES**

- GEL technology
- Ready to use
- VRLA battery
- Non spillable: easy to ship
- 100% maintenance free
- Multi-positional fitment
- Suitable for cold weather

Front

Side

- No acid handling
- Easy to install

**ℳ TERMINAL** 

Increased life time



### **MOUNTING ANGLES**



# APPLICATIONS