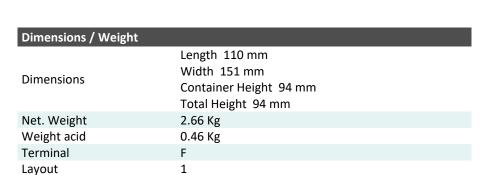

## LP MOTORCYCLE • GEL BATTERY

## GTX7A-4 (12V 6Ah)

DIN: 50615

## Description

The motor battery GTX7A-4, 12 volt, 6 Ah, is a starter battery with gel technology. The GTX7A-4 starter battery is already factory activated (filled and charged) and therefore ready to use. This gel battery is 100% leak-proof and can be installed in tilted position up to 90°. The GTX7A-4 delivers more starting power than a conventional battery and is suitable for the latest motorcycles and powersport vehicles.

| Performance      |            |  |
|------------------|------------|--|
| Rated Voltage    | 12         |  |
| Nominal Capacity | 6Ah (10hr) |  |
| CCA EN           | 110        |  |





## **Features**

- Gel technology
- Superior starting power
- Superior vibration resistant
- Very low self-discharge
- 100% maintenance free
- Factory activated, ready to use!

| Layout | Terminal              |
|--------|-----------------------|
| + -    | (FRONT) (SIDE)  (TOP) |

(Note) All above information shall be changed without prior notice, Landport Batteries reserves the right to explain and update the latest information.