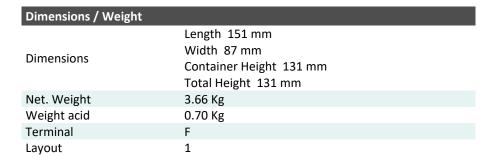

| Performance      |             |  |
|------------------|-------------|--|
| Rated Voltage    | 12          |  |
| Nominal Capacity | 10Ah (10hr) |  |
| CCA EN           | 160         |  |