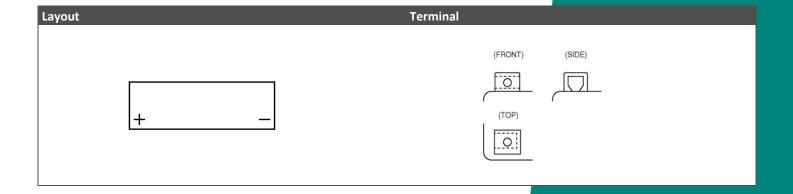

escription

The motor battery GTX12-4, 12 volt, 10 Ah, is a starter battery with gel technology. The GTX12-4 starter battery is already factory activated (filled and charged) and therefore ready to use. This gel battery is 100% leak-proof and can be installed in tilted position up to 90°. The GTX12-4 delivers more starting power than a conventional battery and is suitable for the latest motorcycles and powersport vehicles.

| Performance      |             |  |
|------------------|-------------|--|
| Rated Voltage    | 12          |  |
| Nominal Capacity | 10Ah (10hr) |  |
| CCA EN           | 160         |  |





## **Features**

- Gel technology
- Superior starting power
- Superior vibration resistant
- Very low self-discharge
- 100% maintenance free
- Factory activated, ready to use!



(Note) All above information shall be changed without prior notice, Landport Batteries reserves the right to explain and update the latest information.