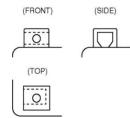

## Dimensions / Weight Length 151 mm Width 88 mm Container Height 107 mm Total Height 107 mm

| Container Height 107 mm • Superior vibration resistant          |     |
|-----------------------------------------------------------------|-----|
| Total Height 107 mm <ul> <li>Very low self-discharge</li> </ul> |     |
| Net. Weight 2.88 Kg • 100% maintenance free                     |     |
| Weight acid 0.60 Kg • Factory activated, ready to u             | دوا |
| Terminal F                                                      | 50. |
| Layout 1                                                        |     |