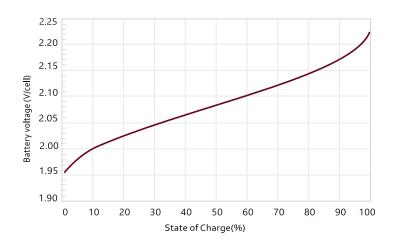

| Max current | 3.0A          |
|-------------|---------------|
| Float       | 13.6V - 13.8V |
| Cyclic      | 14.7V - 14.8V |

## **₩ FEATURES**

- Deep Cycle AGM technology (VRLA)
- Non-spillable & maintenance free
- No acid handling
- Deep Cycle design for high capacity and maximum life
- Reinforced grid/plates design for optimal cyclic use
- Robust, safe & reliable
- Carbon additives to perform in Partial State of Charge (PSOC) and to increase charging efficiency
- Low self-discharge rate for longer shelf life

## √ DIMENSIONS & WEIGHT

| Length       | 151.5±2mm |
|--------------|-----------|
| Width        | 99.5±2mm  |
| Total Height | 100±2mm   |
| Gross weight | 4.0kg     |



### **A TERMINAL**





### **A APPLICATIONS**









# FDC12-14

# **Datasheet**



#### 



#### 



#### 



#### **SELF-DISCHARGE CHARACTERISTIC**