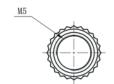

e    | 0°C ~ 40°C   |
| Storage   | -15°C ~ 40°C |

#### **CHARGING INSTRUCTIONS**

| Max current | 3.0A          |
|-------------|---------------|
| Float       | 13.6V - 13.8V |
| Cyclic      | 14.7V - 14.8V |

## **₩ FEATURES**

- Deep Cycle AGM technology (VRLA)
- Non-spillable & maintenance free
- No acid handling
- Deep Cycle design for high capacity and maximum life
- Reinforced grid/plates design for optimal cyclic use
- Robust, safe & reliable
- Carbon additives to perform in Partial State of Charge (PSOC) and to increase charging efficiency
- Low self-discharge rate for longer shelf life

## √ DIMENSIONS & WEIGHT

| Length       | 151.5±2mm |
|--------------|-----------|
| Width        | 99.5±2mm  |
| Total Height | 100±2mm   |
| Gross weight | 4.0kg     |



### **A TERMINAL**





### **A APPLICATIONS**









# FDC12-14

# **Datasheet**



#### 



#### 



#### 



#### **SELF-DISCHARGE CHARACTERISTIC**