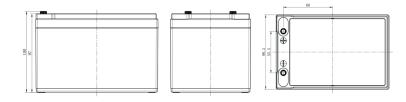

## √ DIMENSIONS & WEIGHT

| Length       | 151.5±2mm |
|--------------|-----------|
| Width        | 99.5±2mm  |
| Total Height | 100±2mm   |
| Gross weight | 4.0kg     |