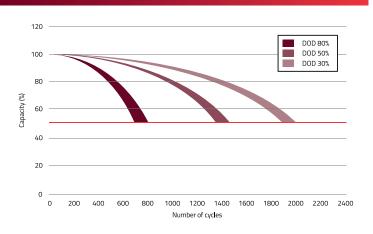

#### 

Voltage Capacity

12 V 15 Ah (20hr)

14.4 Ah (10hr)

13.5 Ah (5hr)

12 Ah (2hr)

FDC Series are Deep Cycle AGM Carbon batteries specifically

designed for frequent discharge deep cycle application. With non-spillable design and maintenance free, AGM FDC Series offer low self-discharge and ensure a maximum service life with high resistance to cycles. Thanks to carbon additives, these batteries can perfectly be used with good performance without being 100% charged. This range offers reliable performance for electric vehicle and other applications such as golf cart, aerial work platform, cleaning machine, marine, solar energy...