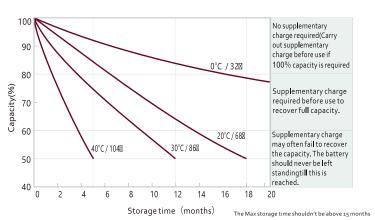

------------|
| Float       | 13.6V - 13.8V |
| Cyclic      | 14.7V - 14.8V |

## **₩ FEATURES**

- Deep Cycle AGM technology (VRLA)
- Non-spillable & maintenance free
- No acid handling
- Deep Cycle design for high capacity and maximum life
- Reinforced grid/plates design for optimal cyclic use
- Robust, safe & reliable
- Carbon additives to perform in Partial State of Charge (PSOC) and to increase charging efficiency
- Low self-discharge rate for longer shelf life

## √ DIMENSIONS & WEIGHT

| Length       | 151.5±2mm |
|--------------|-----------|
| Width        | 99.5±2mm  |
| Total Height | 100±2mm   |
| Gross weight | 4.0kg     |



### **A TERMINAL**





### **A APPLICATIONS**









# FDC12-14

# **Datasheet**



#### 



#### 



#### 



#### **SELF-DISCHARGE CHARACTERISTIC**