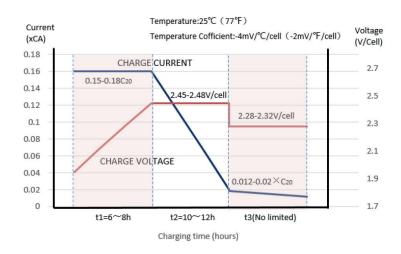

#### **CHARGING INSTRUCTIONS**

| Max current | 3.0A          |
|-------------|---------------|
| Float       | 13.6V - 13.8V |
| Cyclic      | 14.7V - 14.8V |