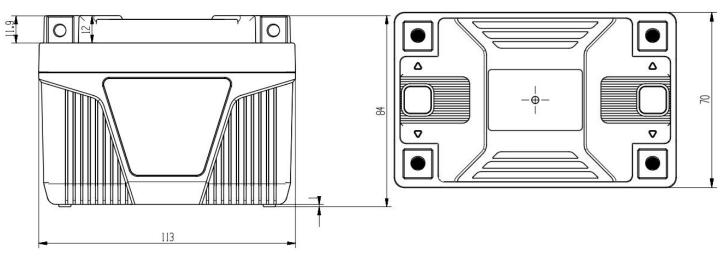

## LTO Technology

| Model                    | LTO1203Pro       |
|--------------------------|------------------|
| Nominal voltage          | 12V              |
| Rated Capacity           | 36Wh             |
| Lead acid equivalent     | Pb Eq 10-12Ah    |
| Cranking amps            | 450CA            |
| Recommend charge current | 15A              |
| Max charging current     | 30A              |
| Standard charge voltage  | 13.5V            |
| Max charge voltage       | 14.5V            |
| Operating Temperature    | -30 °C to +50 °C |
| Storage Temperature      | +15°C to +35 °C  |
| Dimension                | L135*W75*H139mm  |
| Weight                   | 1.3KG            |

## Dimension