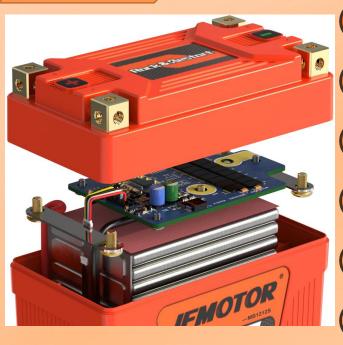

## Advantage

- Patent design with LTO technology, 30000 cycles life time, high charge and discharge rate;
- Amazing Low/High Temperature Performance at -30°C ~50°C;
- Incredibly light weight, the power and storage is unmatched;
- LTO is very safe and rugged, super high power/Low inner resistance;
- 4 Copper terminal design for flexible installation and superior conductivity;
- Low self-discharge, it can hold a charge up to a year if there are no "Parasitic Drains".