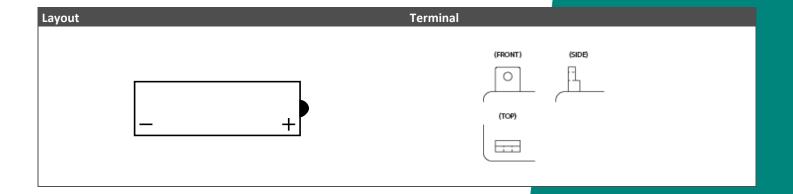

LP MOTORCYCLE • DRY BATTERY

## YB7L-B (12V 7Ah)

DIN: 50712

## Description

The motorcycle battery YB7L-B, 12 volt, 7 Ah, is a conventional starter battery which delivers reliable starting power for an excellent price. The YB7L-B starter battery is dry pre-charged and comes with or without a separate acid pack and can only be installed in an upright position. This lead-acid YB7L-B battery is suitable for almost any vehicle with basic power needs.

| Performance      |            |
|------------------|------------|
| Rated Voltage    | 12         |
| Nominal Capacity | 7Ah (10hr) |
| CCA EN           | 110        |





## **Features**

- Conventional battery
- Robust technology
- Reliable starting power



(Note) All above information shall be changed without prior notice, Landport Batteries reserves the right to explain and update the latest information.