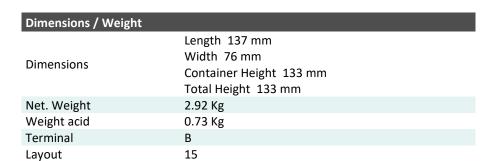

## YB7L-B (12V 7Ah)

DIN: 50712

## Description

The motorcycle battery YB7L-B, 12 volt, 7 Ah, is a conventional starter battery which delivers reliable starting power for an excellent price. The YB7L-B starter battery is dry pre-charged and comes with or without a separate acid pack and can only be installed in an upright position. This lead-acid YB7L-B battery is suitable for almost any vehicle with basic power needs.

| Performance      |            |
|------------------|------------|
| Rated Voltage    | 12         |
| Nominal Capacity | 7Ah (10hr) |
| CCA EN           | 110        |