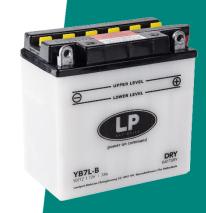

## YB7L-B (12V 7Ah)

DIN: 50712

## Description

The motorcycle battery YB7L-B, 12 volt, 7 Ah, is a conventional starter battery which delivers reliable starting power for an excellent price. The YB7L-B starter battery is dry pre-charged and comes with or without a separate acid pack and can only be installed in an upright position. This lead-acid YB7L-B battery is suitable for almost any vehicle with basic power needs.