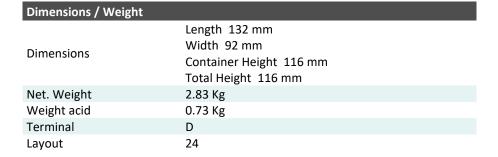

## YB7C-A (12V 7Ah)

DIN: 50701

## Description

The motorcycle battery YB7C-A, 12 volt, 7 Ah, is a conventional starter battery which delivers reliable starting power for an excellent price. The YB7C-A starter battery is dry pre-charged and comes with or without a separate acid pack and can only be installed in an upright position. This lead-acid YB7C-A battery is suitable for almost any vehicle with basic power needs.

| Performance      |            |  |
|------------------|------------|--|
| Rated Voltage    | 12         |  |
| Nominal Capacity | 7Ah (10hr) |  |
| CCA EN           | 110        |  |





## **Features**

- Conventional battery
- Robust technology
- Reliable starting power



(Note) All above information shall be changed without prior notice, Landport Batteries reserves the right to explain and update the latest information.