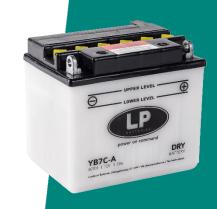

## YB7C-A (12V 7Ah)

DIN: 50701

## Description

The motorcycle battery YB7C-A, 12 volt, 7 Ah, is a conventional starter battery which delivers reliable starting power for an excellent price. The YB7C-A starter battery is dry pre-charged and comes with or without a separate acid pack and can only be installed in an upright position. This lead-acid YB7C-A battery is suitable for almost any vehicle with basic power needs.