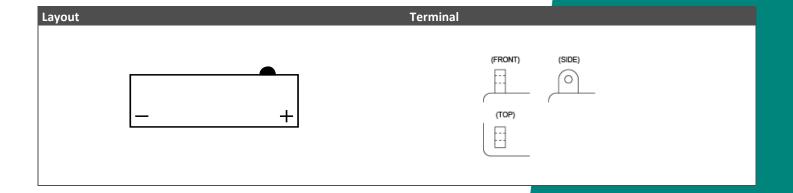

## YB7C-A (12V 7Ah)

DIN: 50701

## Description

The motorcycle battery YB7C-A, 12 volt, 7 Ah, is a conventional starter battery which delivers reliable starting power for an excellent price. The YB7C-A starter battery is dry pre-charged and comes with or without a separate acid pack and can only be installed in an upright position. This lead-acid YB7C-A battery is suitable for almost any vehicle with basic power needs.

| Performance      |            |  |
|------------------|------------|--|
| Rated Voltage    | 12         |  |
| Nominal Capacity | 7Ah (10hr) |  |
| CCA EN           | 110        |  |





## **Features**

- Conventional battery
- Robust technology
- Reliable starting power



(Note) All above information shall be changed without prior notice, Landport Batteries reserves the right to explain and update the latest information.