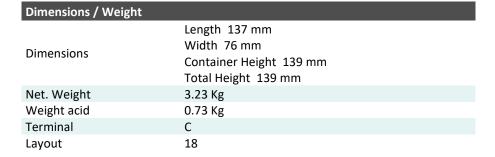

## YB9L-A2 (12V 9Ah)

DIN: 50916

## Description

The motorcycle battery YB9L-A2, 12 volt, 9 Ah, is a conventional starter battery which delivers reliable starting power for an excellent price. The YB9L-A2 starter battery is dry pre-charged and comes with a separate acid pack and can only be installed in an upright position. This lead-acid YB9L-A2 battery is suitable for almost any vehicle with basic power needs.

| Performance      |            |  |
|------------------|------------|--|
| Rated Voltage    | 12         |  |
| Nominal Capacity | 9Ah (10hr) |  |
| CCA EN           | 120        |  |





## **Features**

- Conventional battery
- Robust technology
- Reliable starting power



(Note) All above information shall be changed without prior notice, Landport Batteries reserves the right to explain and update the latest information.