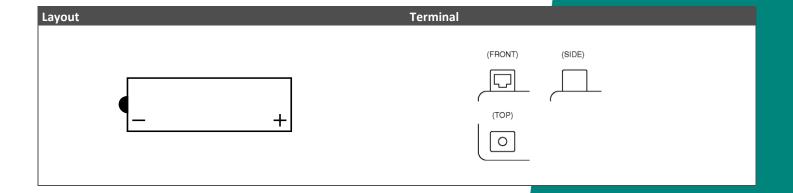

## YB9L-A2 (12V 9Ah)

DIN: 50916

## Description

The motorcycle battery YB9L-A2, 12 volt, 9 Ah, is a conventional starter battery which delivers reliable starting power for an excellent price. The YB9L-A2 starter battery is dry pre-charged and comes with a separate acid pack and can only be installed in an upright position. This lead-acid YB9L-A2 battery is suitable for almost any vehicle with basic power needs.

| Performance      |            |  |
|------------------|------------|--|
| Rated Voltage    | 12         |  |
| Nominal Capacity | 9Ah (10hr) |  |
| CCA EN           | 120        |  |





## **Features**

- Conventional battery
- Robust technology
- Reliable starting power



(Note) All above information shall be changed without prior notice, Landport Batteries reserves the right to explain and update the latest information.