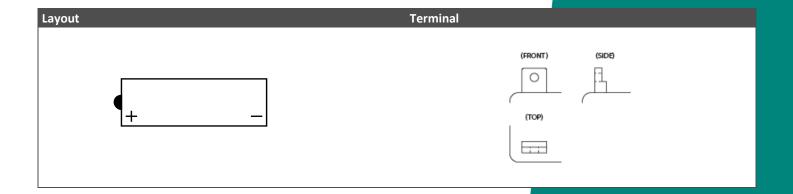

## Dimensions / Weight Length 134 mm Width 80 mm Container Height 160 mm Total Height 160 mm Net. Weight 4.16 Kg Weight acid 0.96 Kg Terminal B Layout 7