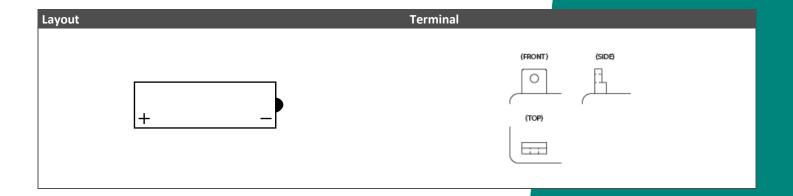

# Dimensions / Weight Length 134 mm Width 80 mm Container Height 160 mm Total Height 160 mm Net. Weight 4.16 Kg Weight acid 0.96 Kg Terminal B Layout 10