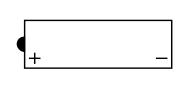

## Dimensions / WeightDimensionsLength 148 mm<br/>Width 88 mm<br/>Container Height 180 mm<br/>Total Height 180 mmNet. Weight5.31 KgWeight acid1.41 KgTerminalHLayout7

- Conventional battery
- Robust technology
- Reliable starting power

Layout

Terminal

Features

(Note) All above information shall be changed without prior notice, Landport Batteries reserves the right to explain and update the latest information.