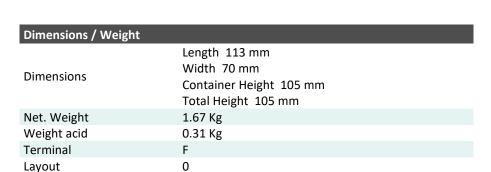

## YTX5L-BS (12V 3Ah)

DIN: 50412

## Description

The motor battery YTX5L-BS, 12 volt, 4 Ah, is a starter battery with AGM technology. The YTX5L-BS is dry pre-charged and comes with a fitting acid pack. This lead-acid battery is, after filling and charging, 100% maintenance free and leak-proof. Can be installed in tilted position up to 45°. The YTX5L-BS is a real allrounder and suitable for seasonal use and short distances.

| Performance      |            |  |
|------------------|------------|--|
| Rated Voltage    | 12         |  |
| Nominal Capacity | 4Ah (10hr) |  |
| CCA EN           | 50         |  |





## Features

- Absorbent Glass Mat technology
- Advanced starting power
- Excellent vibration resistant
- 100% maintenance free once activated



(Note) All above information shall be changed without prior notice, Landport Batteries reserves the right to explain and update the latest information.