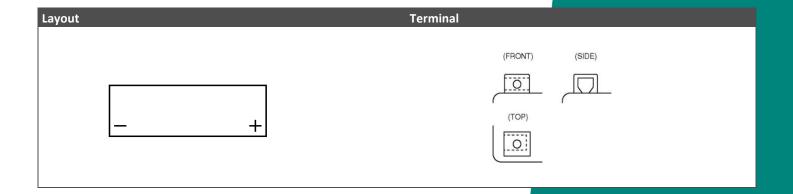

## YTX5L-BS (12V 3Ah)

DIN: 50412

## Description

The motor battery YTX5L-BS, 12 volt, 4 Ah, is a starter battery with AGM technology. The YTX5L-BS is dry pre-charged and comes with a fitting acid pack. This lead-acid battery is, after filling and charging, 100% maintenance free and leak-proof. Can be installed in tilted position up to 45°. The YTX5L-BS is a real allrounder and suitable for seasonal use and short distances.

| Performance      |            |  |
|------------------|------------|--|
| Rated Voltage    | 12         |  |
| Nominal Capacity | 4Ah (10hr) |  |
| CCA EN           | 50         |  |





## Features

- Absorbent Glass Mat technology
- Advanced starting power
- Excellent vibration resistant
- 100% maintenance free once activated



(Note) All above information shall be changed without prior notice, Landport Batteries reserves the right to explain and update the latest information.