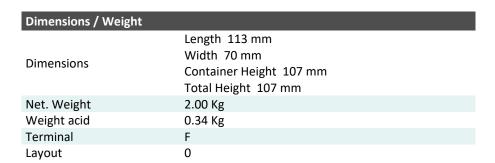

LP MOTORCYCLE • GEL BATTERY

## GTZ7-S (12V 6Ah)

DIN: 50702

| Performance      |            |  |
|------------------|------------|--|
| Rated Voltage    | 12         |  |
| Nominal Capacity | 6Ah (10hr) |  |
| CCA EN           | 70         |  |