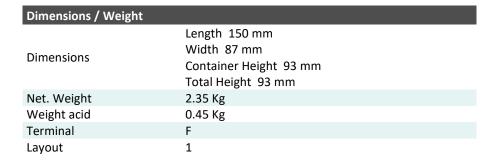

## YTX7A-BS (12V 6Ah)

DIN: 50615

## Description

The motor battery YTX7A-BS, 12 volt, 6 Ah, is a starter battery with AGM technology. The YTX7A-BS is dry pre-charged and comes with a fitting acid pack. This lead-acid battery is, after filling and charging, 100% maintenance free and leak-proof. Can be installed in tilted position up to 45°. The YTX7A-BS is a real allrounder and suitable for seasonal use and short distances.