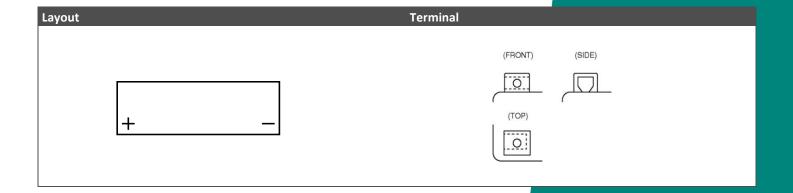

## YTX7A-BS (12V 6Ah)

DIN: 50615

## Description

The motor battery YTX7A-BS, 12 volt, 6 Ah, is a starter battery with AGM technology. The YTX7A-BS is dry pre-charged and comes with a fitting acid pack. This lead-acid battery is, after filling and charging, 100% maintenance free and leak-proof. Can be installed in tilted position up to 45°. The YTX7A-BS is a real allrounder and suitable for seasonal use and short distances.