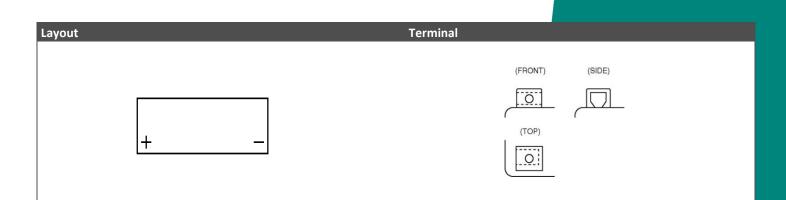

## Dimensions / Weight Features Length 150 mm Absorbent Glass Mat technology • Width 87 mm Advanced starting power Dimensions Container Height 105 mm Excellent vibration resistant Total Height 105 mm 100% maintenance free once Net. Weight 2.85 Kg activated Weight acid 0.55 Kg Terminal F Layout 1