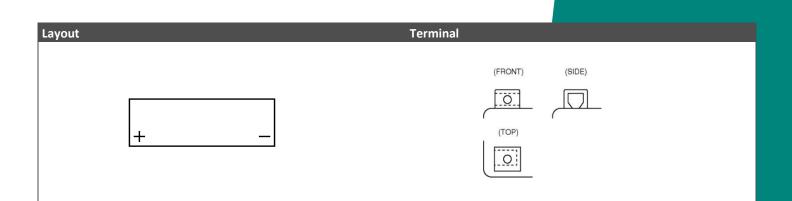

## Dimensions / Weight Features Length 151 mm Gel technology • Width 70 mm Superior starting power Dimensions Container Height 130 mm Superior vibration resistant Total Height 130 mm Very low self-discharge Net. Weight 3.65 Kg 100% maintenance free Weight acid 0.70 Kg Factory activated, ready to use! Terminal F 1 Layout